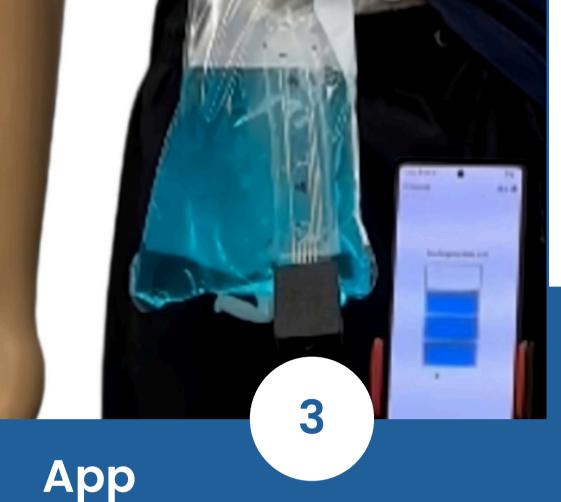

## Clip-On Module

Housed in a custom 3D-printed casing for stable contact with the sensor. For reliable data transfer.

**USB RECHARGEABLE** 

**EASY CLIP ON** 

**REUSEABLE** 

**BLE-CONNECTION** 

Our app offers customizable settings, allowing users to adjust bag type, volume and fill level thresholds.

Cross-platform ready, ensuring adaptability on iOS, Android and Windows. Utilizing Bluetooth Low Energy, it provides reliable, battery-friendly communication with the sensor.

**DIGITAL COMPANION** 