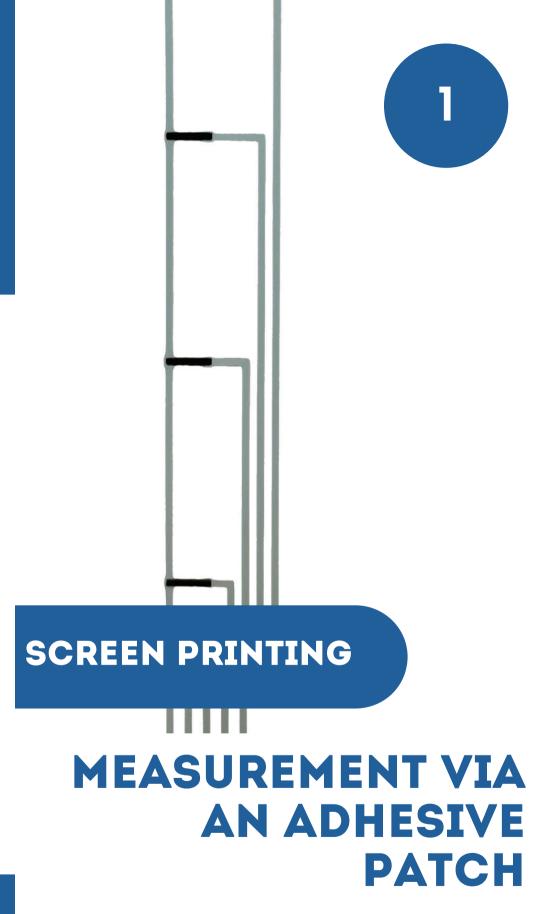

# INNOVATIONS FOR QUALITY IN LIFE

Our three core components enable smart, precise fill-level monitoring.

Compatible with **all types** of medical fluid bags such as stoma, infusion and urine bags.

Our **Sensor** uses the principle of **effusivity** 