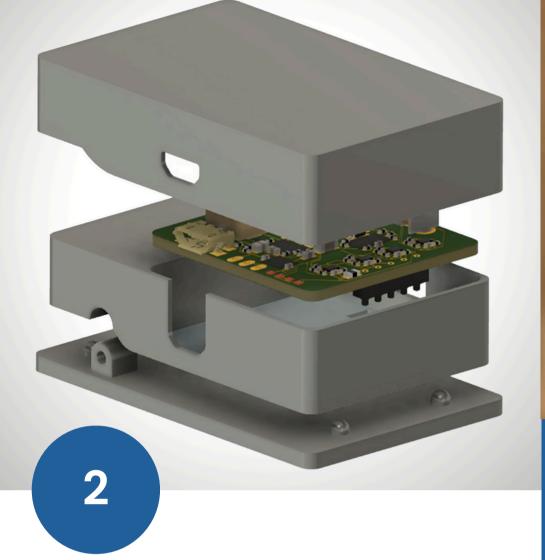

## Clip-On Module

Housed in a custom 3D-printed casing for stable contact with the sensor. For reliable data transfer.

**USB RECHARGEABLE** 

**EASY CLIP ON** 

**REUSEABLE** 

**BLE-CONNECTION** 

Our app offers customizable settings, allowing users to adjust bag type, volume and fill level thresholds.